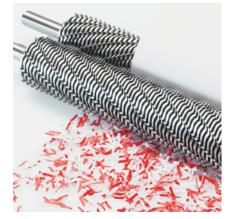

#### Features

**SOLID STEEL CUTTING SHAFTS** High grade, hardened steel cutting shafts are milled in our Balingen factory and warranted for life.

**SAFETY SHIELD** Transparent safety shield keeps fingers out of the feed opening.