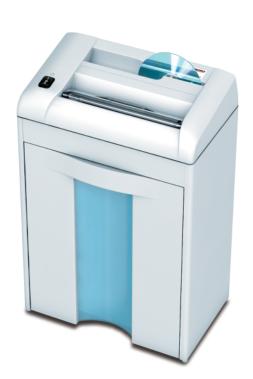

# DESTROYIT<sup>®</sup> 2270

Dual purpose shredder with a second cutting head for CDs / DVDs and separate shred compartments for easy material separation and disposal.

| Security level P-2 | 4 mm strip-cut (3/16 inch)<br>10-12* |  |
|--------------------|--------------------------------------|--|
| Sheet capacity:    |                                      |  |
| Security level P-4 | 3 x 25 mm cross-cut (1/8 x 1 inches) |  |
| Sheet capacity:    | 5-6*                                 |  |

\*Certified using 8 1/2" x 11" 20 lb. bond and recommended power supply.

Two separate cutting heads with separate feed openings—one for paper and one for CDs / DVDs. Removable shred bin contains separate compartments for easy material separation and disposal. Window in shred bin shows fill level. Transparent safety shield in the feed opening. Automatic power cut-off when bin is removed from cabinet. Double protection against overheating. Automatic start and stop controlled by photo cell. Multifunction control switch with pilot light. High quality, hardened steel cutting shafts take staples, paper clips, credit cards, and CDs / DVDs. Lifetime warranty on the cutting shafts. Quiet and powerful single phase motor. Fully enclosed gear box housing. High quality wooden cabinet.