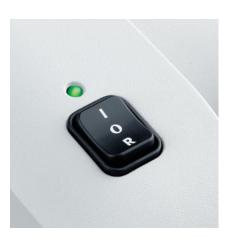

## **MULTIFUNCTION SWITCH**

Operation is controlled by a 3 position rocker switch in combination with a photo cell for automatic start and stop.