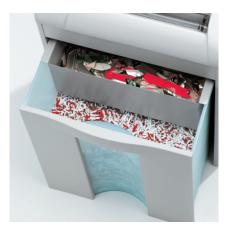

### SLIDE OUT SHRED BIN

The easy-access shred bin with window eliminates the need for bags and has separate compartments for paper and plastic shreds.