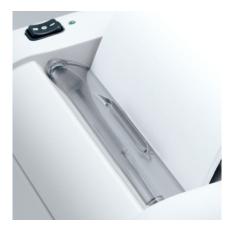

SECOND CUTTING HEAD Separate cutting head for CDs / DVDs has a dedicated feed slot with start and stop controlled by photo cell.