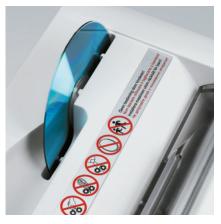

#### Features

**SOLID STEEL CUTTING SHAFTS** High grade, hardened steel cutting shafts are milled in our Balingen factory and warranted for life.

**SAFETY SHIELD** Transparent safety shield keeps fingers out of the feed opening.